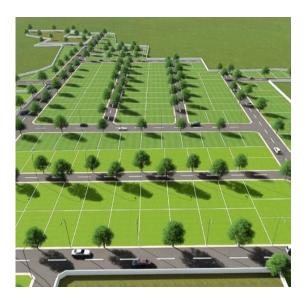

### **TOWNSHIP FACILITIES**

## **FACILITIES**

- Gated Complex with security
- Convenient shopping arcid
- Adequate Water Supply
- Area reserved for Electric substation
- CCTV in the society

### **AMENITIES**

- Entrance Gate with Security Kiosk
- Black top Roads
- Underground Water tank
- Landscaped garden with children's play area
- Yoga & Meditation Spaces
- Rain Water Harvesting
- Street Lights