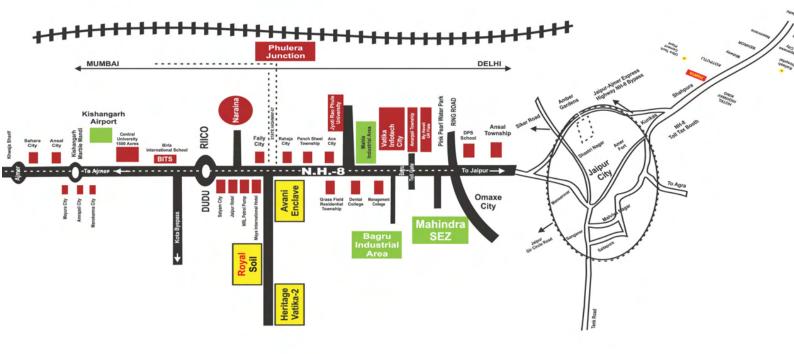

#### **COMFORTS AND EASE OF AREA- BENEFITS**

Set your dreams and own elegant space now in a new flourishing economy.

Welcome to the city of history and tourism – Jaipur

Situated adjacent to the six-lane state of art Jaipur-Ajmer Expressway, our township is 5 to 10 minutes drive to Bagru, and Mahla Industrial area, Jaipur Central University, Jyoti Rao Phule University, Jaipur Engineering college and Jaipur Dental College.

Jaipur has seen an industrial growth in recent past and attracted companies such as Genpact, Coca Cola, Ericsson, MICO, Infosys and NEI with its investment friendly climate and pro business attitude.

A lot of IT/ITeS companies have set-up their offices in the nearby neighbohood of the highway which is gaining wide acceptance among investors, buyers, and end-users recently.

Jaipur's proximity to New Delhi and Gurgaon are factors that make it a preferred investment destination.

The announcement of the Special Economic Zone (SEZ) projects by Infotech and Mahindra World City and the development around due to DMIC makes this a perfect investment as well as residence option.

#### **DELHI-MUMBAI INDUSTRIAL CORRIDOR**

Call: +91 96 67 71 44 94